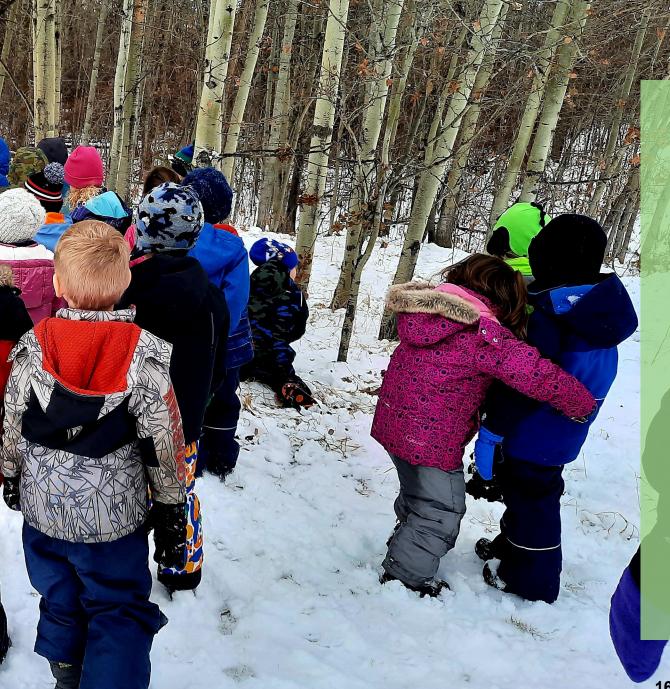

## Events and Field Trips

This year, the kindergarten classes had multiple field trips. We visited Safety City and went to a Salisbury Drama production, Shrek. In addition to this, we had Forest Day nature field trips to engage responsibly with nature and observe the changes in seasons.