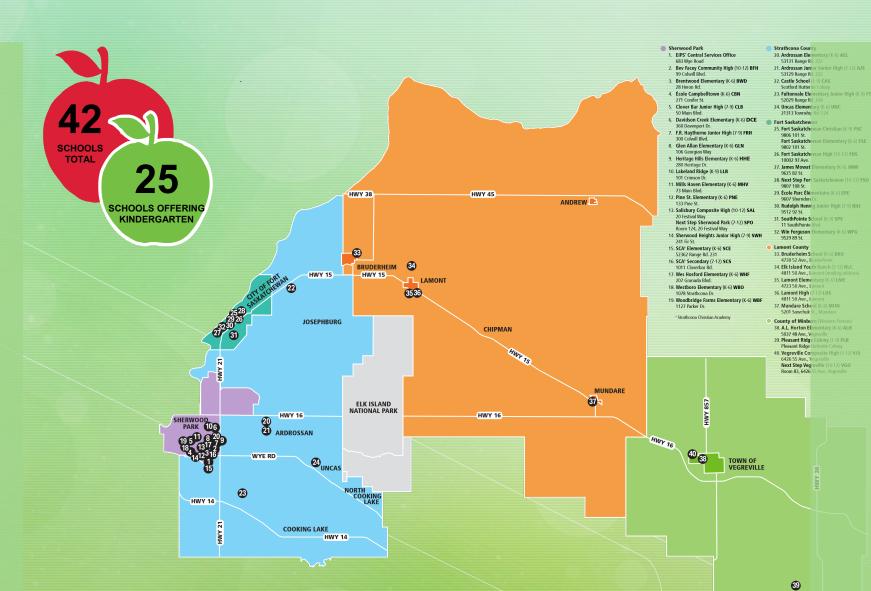

#### Elk Island Public Schools (EIPS) serves:

- Sherwood Park
- Fort Saskatchewan
- Strathcona County
- Lamont County
- Western Portion of the County of Minburn